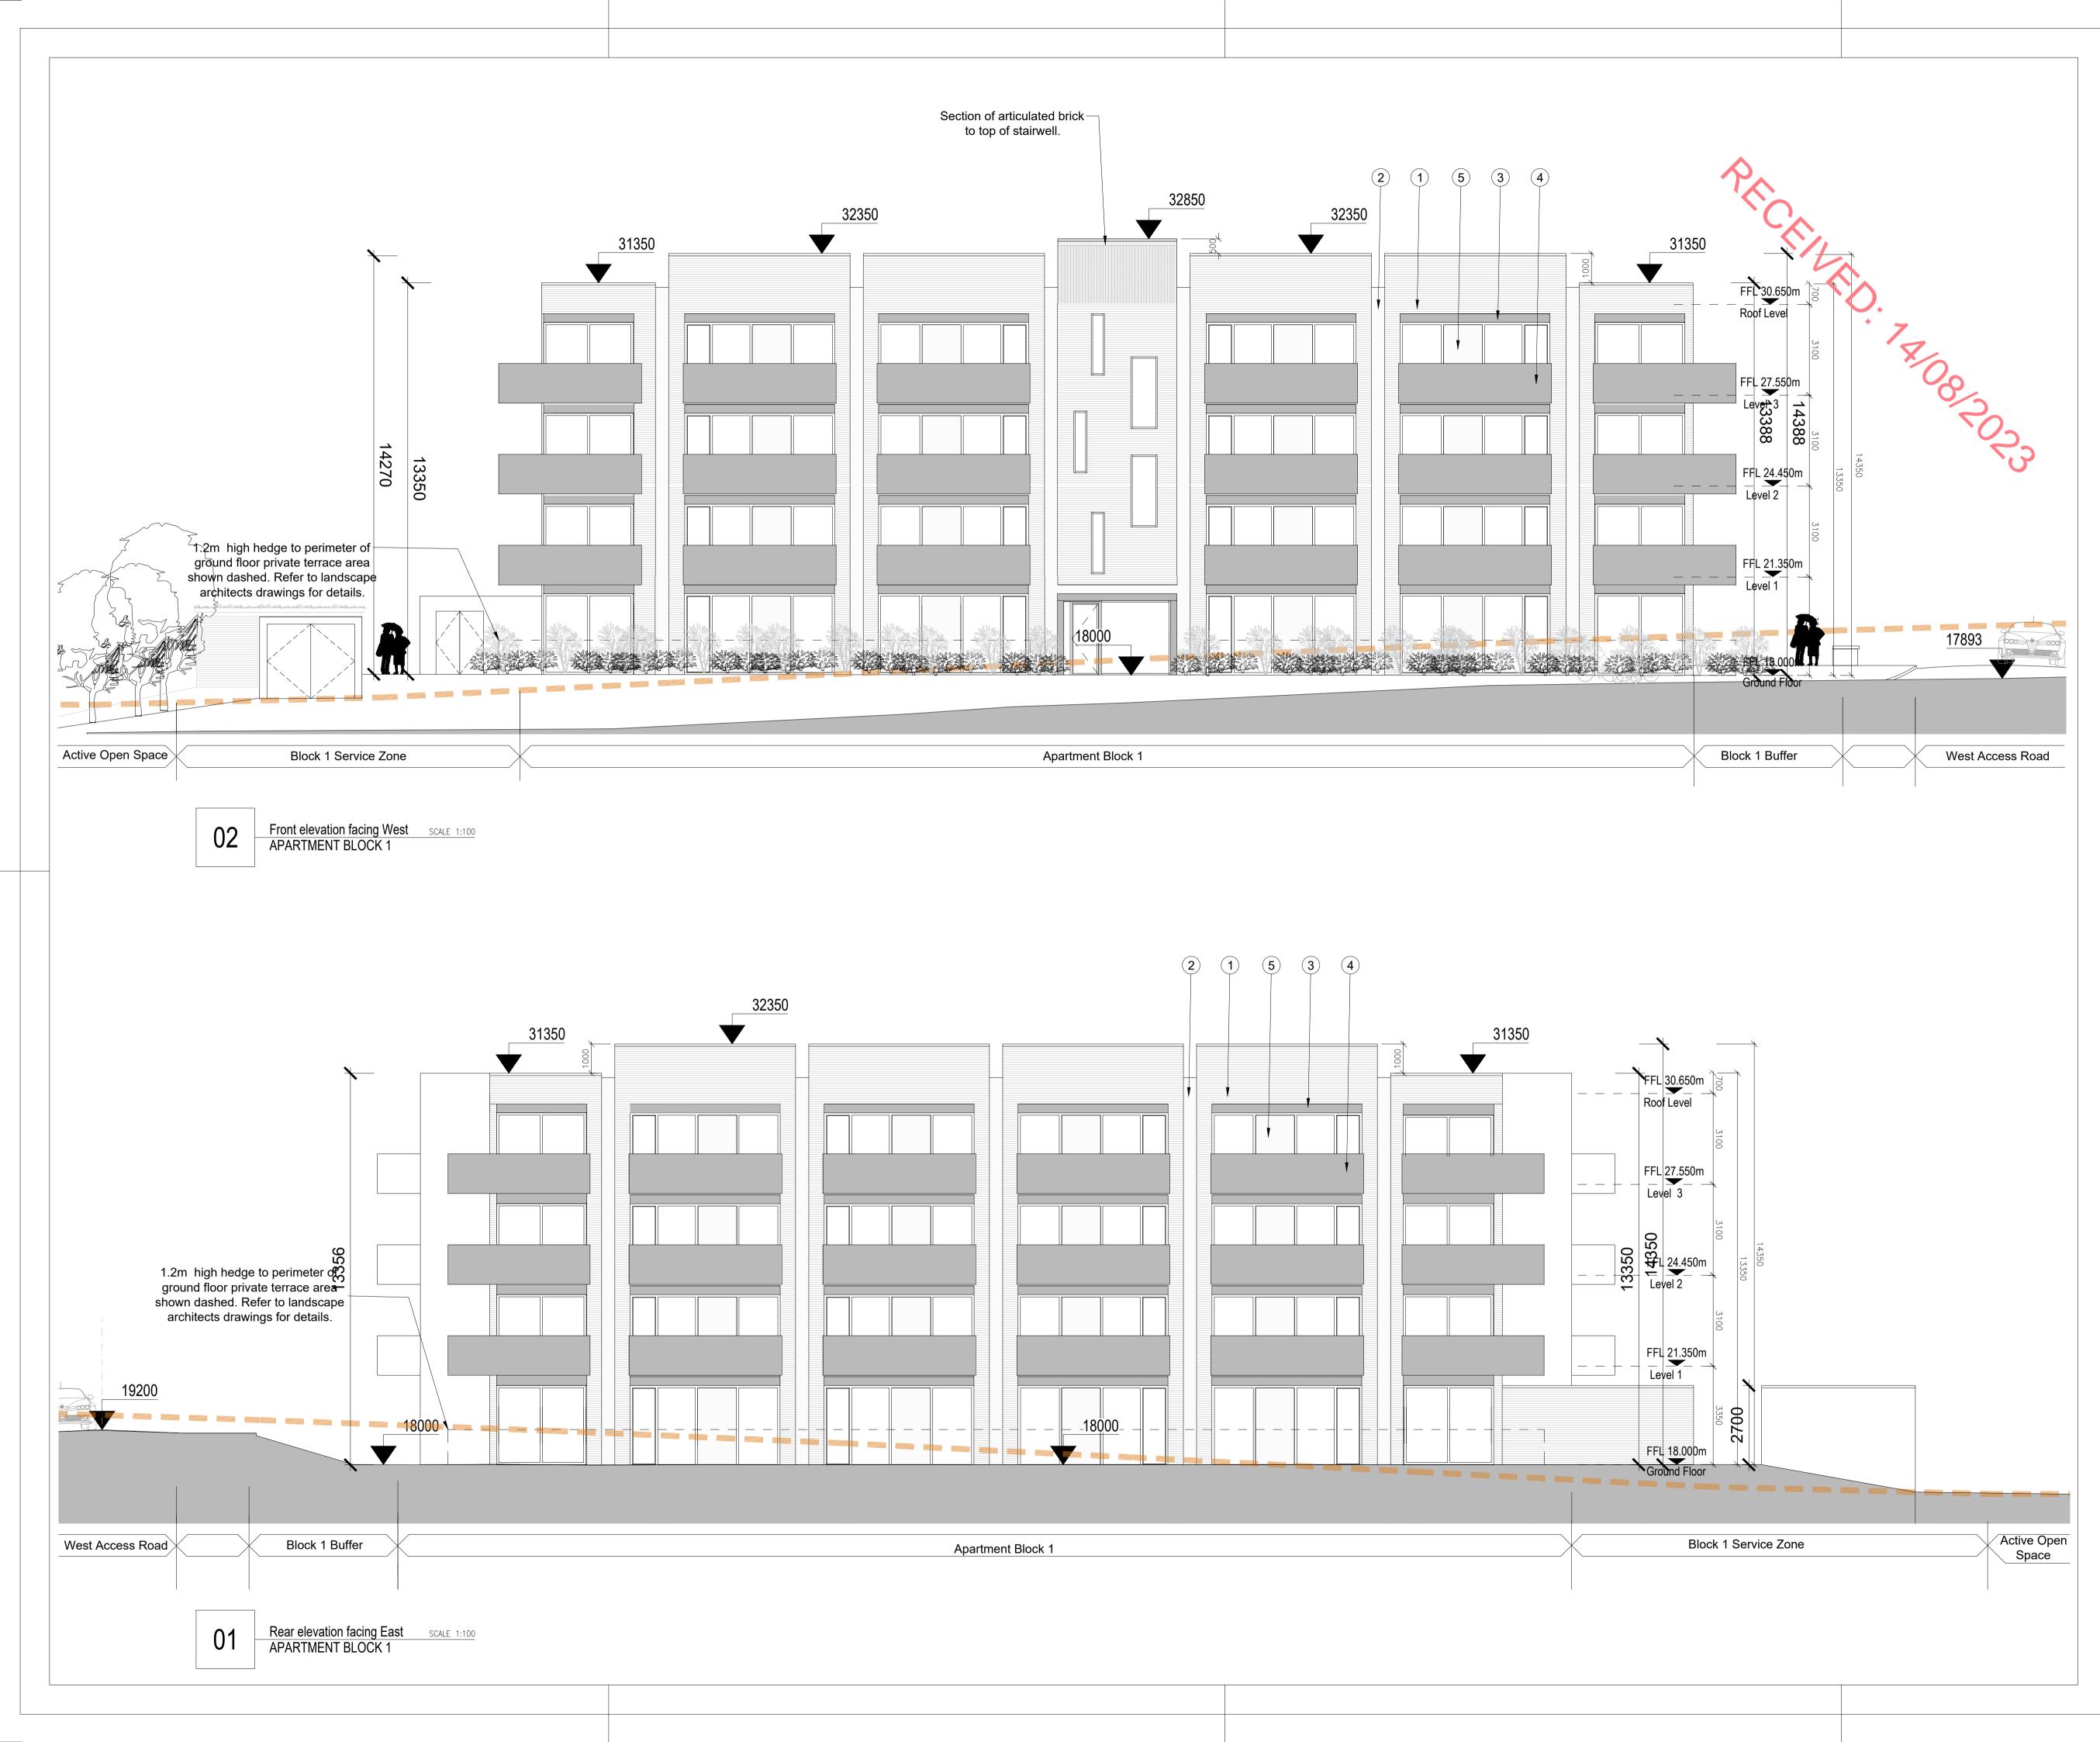

#### MATERIALS KEY:

- 1. SELECTED BRICK, BIRTLEY OLDE ENGLISH BUFF OR SIMILAR
- 2. DARK GRAY RENDER 3. ALUMINIUM WINDOWS, DARK GREY WITH VENTILATION STRIP ABOVE (SAME RAL AS WINDOWS)
- 4. STEEL PANEL BALUSTRADE (SAME RAL AS WINDOWS)
- 5. DARK GRAY RENDER PANEL

# Apartment Building 1 Long elevations

FILE REFERENCE R:\21\21110\_Tinakilly Phase II\02 STW CAD (DWGS+PDFS)\GEA\21110-STW-GEA-1206-A1-EI1.dwg SCALE @A1 MODIFIED TIME: 5/4/2023 3:00:31 PM 1:100 \_\_\_\_\_ CHECKED BY: DRAWN BY: AP РM PROJECT NO: PROJECT STATUS PROJECT ARCHITECT: РM 21110